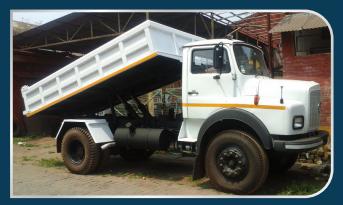

# INDUSTRIES

THE HIGH PERFORMANCE RANGE

Sandwiched Scow Body (Front End Tipper Body)
With Rock Breaker using HYVA Hydraulic Kit

Box Type Tipper Body (under body tipper) with Canopy

Tipper on TATA Ace Gold (2CuMt. Under Body Tipper)

Sandwiched Scow Body (Front End Tipper Body) With Rock Breaker using HYVA Hydraulic Kit

Box Type Tipper Body (under body tipper) with Canopy

Tipper on TATA Ace Gold (2CuMt. Under Body Tipper)

Water Tanker