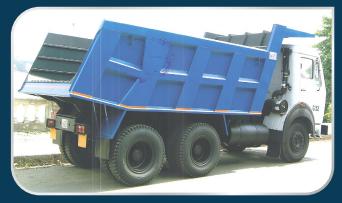

Blasting Shelter

Sandwiched Scow Type Body

Box Type Tipper Body (Front End Tipper Body) using HYVA Hydraulic Kit

WATER SPRINKLER / Dust Suppression System

Explosive Van

Sandwiched Scow Type Body

Box Type Tipper Body (Front End Tipper Body) using HYVA Hydraulic Kit

WATER SPRINKLER / Dust Suppression System

Explosive Van

Wild Life Rescue Van