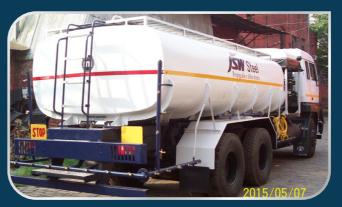

Water Tanker

Box Type Tipper Body (Front End Tipper Body) using HYVA Hydraulic Kit (14CuMt. - 28CuMt.)

Box Type Tipper Body (under body tipper) without Canopy

Doorstep Diesel Delivery (3KL,4KL,6KL DIESEL BOWSER )

Sandwiched Scow Body (Front End Tipper Body) With Rock Breaker using HYVA Hydraulic Kit

Box Type Tipper Body (under body tipper) with Canopy

Tipper on TATA Ace Gold (2CuMt. Under Body Tipper)

Water Tanker