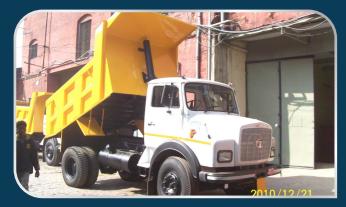

# INDUSTRIES

THE HIGH PERFORMANCE RANGE

Sandwiched Scow Body (Front End Tipper Body)
With Rock Breaker using HYVA Hydraulic Kit

Box Type Tipper Body (under body tipper) with Canopy

Tipper on TATA Ace Gold (2CuMt. Under Body Tipper)

Sandwiched Scow Body (Front End Tipper Body) With Rock Breaker using HYVA Hydraulic Kit

Box Type Tipper Body (under body tipper) with Canopy

Tipper on TATA Ace Gold (2CuMt. Under Body Tipper)

Water Tanker