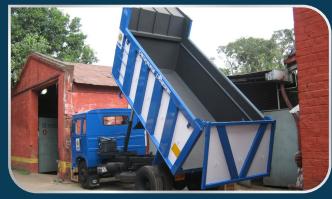

# INDUSTRIES

THE HIGH PERFORMANCE RANGE

Sandwiched Scow Body (Front End Tipper Body)
With Rock Breaker using HYVA Hydraulic Kit

Box Type Tipper Body (under body tipper) with Canopy

Tipper on TATA Ace Gold (2CuMt. Under Body Tipper)

Sandwiched Scow Body (Front End Tipper Body) With Rock Breaker using HYVA Hydraulic Kit

Box Type Tipper Body (under body tipper) with Canopy

Tipper on TATA Ace Gold (2CuMt. Under Body Tipper)

Water Tanker