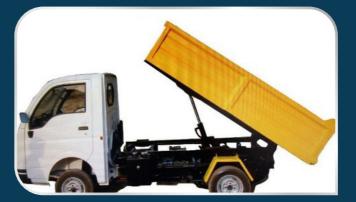

# INDUSTRIES

THE HIGH PERFORMANCE RANGE

Sandwiched Scow Body (Front End Tipper Body)
With Rock Breaker using HYVA Hydraulic Kit

Box Type Tipper Body (under body tipper) with Canopy

Tipper on TATA Ace Gold (2CuMt. Under Body Tipper)

Sandwiched Scow Body (Front End Tipper Body) With Rock Breaker using HYVA Hydraulic Kit

Box Type Tipper Body (under body tipper) with Canopy

Tipper on TATA Ace Gold (2CuMt. Under Body Tipper)

Water Tanker