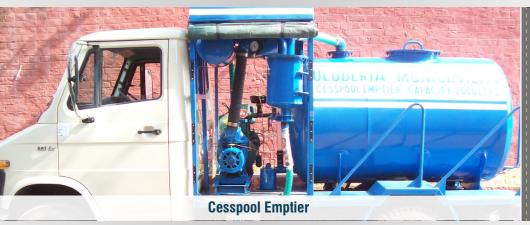

- TOP UP ON HDBL
- TIPPER (FRONT END)
- TIPPER (UNDER BODY)
- OIL TANKER
- FUEL BOWSER
- CASH VAN
- LPG/CNG CARRIER VEHICLE
- MOBILE LIBRARY VAN
- DOG CATCHER VAN
- HEARSE VAN
- BLASTING SHELTER
- EXPLOSIVE VAN