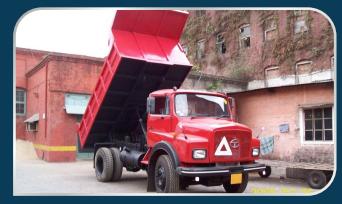

# INDUSTRIES

THE HIGH PERFORMANCE RANGE

Sandwiched Scow Body (Front End Tipper Body)
With Rock Breaker using HYVA Hydraulic Kit

Box Type Tipper Body (under body tipper) with Canopy

Tipper on TATA Ace Gold (2CuMt. Under Body Tipper)

Sandwiched Scow Body (Front End Tipper Body) With Rock Breaker using HYVA Hydraulic Kit

Box Type Tipper Body (under body tipper) with Canopy

Tipper on TATA Ace Gold (2CuMt. Under Body Tipper)

Water Tanker