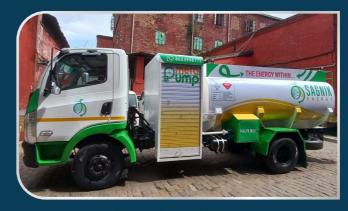

Water Tanker

Box Type Tipper Body (Front End Tipper Body) using HYVA Hydraulic Kit (14CuMt. - 28CuMt.)

Box Type Tipper Body (under body tipper) without Canopy

Doorstep Diesel Delivery (3KL,4KL,6KL DIESEL BOWSER )

Sandwiched Scow Body (Front End Tipper Body) With Rock Breaker using HYVA Hydraulic Kit

Box Type Tipper Body (under body tipper) with Canopy

Tipper on TATA Ace Gold (2CuMt. Under Body Tipper)

Water Tanker