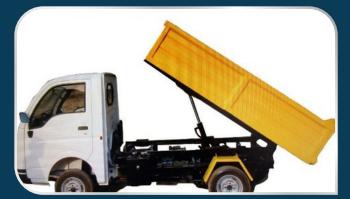

# INDUSTRIES

THE HIGH PERFORMANCE RANGE

Sandwiched Scow Body (Front End Tipper Body)
With Rock Breaker using HYVA Hydraulic Kit

Box Type Tipper Body (under body tipper) with Canopy

Tipper on TATA Ace Gold (2CuMt. Under Body Tipper)

Sandwiched Scow Body (Front End Tipper Body) With Rock Breaker using HYVA Hydraulic Kit

Box Type Tipper Body (under body tipper) with Canopy

Tipper on TATA Ace Gold (2CuMt. Under Body Tipper)

Water Tanker