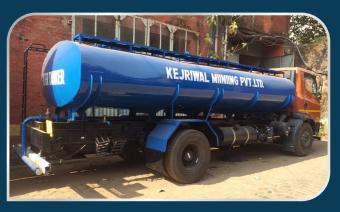

Water Tanker

Box Type Tipper Body (Front End Tipper Body) using HYVA Hydraulic Kit (14CuMt. - 28CuMt.)

Box Type Tipper Body (under body tipper) without Canopy

Doorstep Diesel Delivery (3KL,4KL,6KL DIESEL BOWSER )

Sandwiched Scow Body (Front End Tipper Body) With Rock Breaker using HYVA Hydraulic Kit

Box Type Tipper Body (under body tipper) with Canopy

Tipper on TATA Ace Gold (2CuMt. Under Body Tipper)

Water Tanker