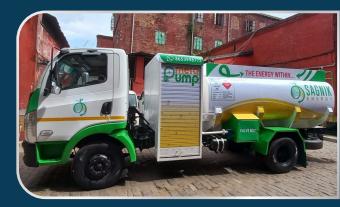

Water Tanker

Box Type Tipper Body (Front End Tipper Body) using HYVA Hydraulic Kit (14CuMt. - 28CuMt.)

Box Type Tipper Body (under body tipper) without Canopy

Doorstep Diesel Delivery (3KL,4KL,6KL DIESEL BOWSER )

Box Type Tipper Body (Front End Tipper Body) using HYVA Hydraulic Kit (14CuMt. - 28CuMt.)

Box Type Tipper Body (under body tipper) without Canopy

Doorstep Diesel Delivery (3KL,4KL,6KL DIESEL BOWSER )

Blasting Shelter