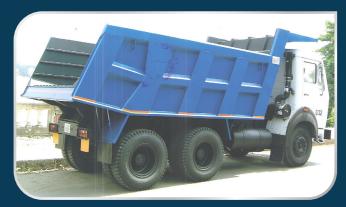

Blasting Shelter

Sandwiched Scow Type Body

Box Type Tipper Body (Front End Tipper Body) using HYVA Hydraulic Kit

WATER SPRINKLER / Dust Suppression System

Explosive Van

Sandwiched Scow Type Body

Box Type Tipper Body (Front End Tipper Body) using HYVA Hydraulic Kit

WATER SPRINKLER / Dust Suppression System

Explosive Van

Wild Life Rescue Van