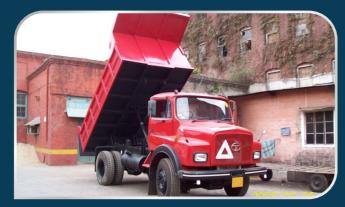

# INDUSTRIES

THE HIGH PERFORMANCE RANGE

Sandwiched Scow Body (Front End Tipper Body)
With Rock Breaker using HYVA Hydraulic Kit

Box Type Tipper Body (under body tipper) with Canopy

Tipper on TATA Ace Gold (2CuMt. Under Body Tipper)

Sandwiched Scow Body (Front End Tipper Body) With Rock Breaker using HYVA Hydraulic Kit

Box Type Tipper Body (under body tipper) with Canopy

Tipper on TATA Ace Gold (2CuMt. Under Body Tipper)

Water Tanker