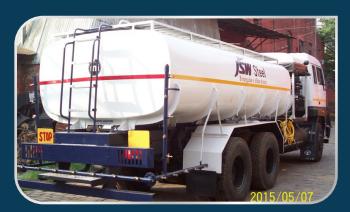

Water Tanker

Box Type Tipper Body (Front End Tipper Body) using HYVA Hydraulic Kit (14CuMt. - 28CuMt.)

Box Type Tipper Body (under body tipper) without Canopy

Doorstep Diesel Delivery (3KL,4KL,6KL DIESEL BOWSER )

Sandwiched Scow Body (Front End Tipper Body) With Rock Breaker using HYVA Hydraulic Kit

Box Type Tipper Body (under body tipper) with Canopy

Tipper on TATA Ace Gold (2CuMt. Under Body Tipper)

Water Tanker