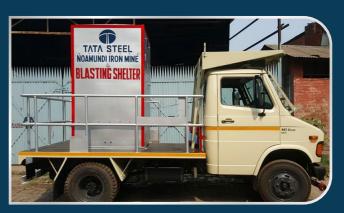

Blasting Shelter

Sandwiched Scow Type Body

Box Type Tipper Body (Front End Tipper Body) using HYVA Hydraulic Kit

WATER SPRINKLER / Dust Suppression System

Explosive Van

Box Type Tipper Body (Front End Tipper Body) using HYVA Hydraulic Kit (14CuMt. - 28CuMt.)

Box Type Tipper Body (under body tipper) without Canopy

Doorstep Diesel Delivery (3KL,4KL,6KL DIESEL BOWSER )

Blasting Shelter