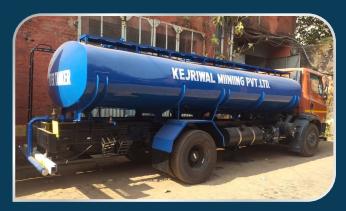

Water Tanker

Box Type Tipper Body (Front End Tipper Body) using HYVA Hydraulic Kit (14CuMt. - 28CuMt.)

Box Type Tipper Body (under body tipper) without Canopy

Doorstep Diesel Delivery (3KL,4KL,6KL DIESEL BOWSER )

Sandwiched Scow Body (Front End Tipper Body) With Rock Breaker using HYVA Hydraulic Kit

Box Type Tipper Body (under body tipper) with Canopy

Tipper on TATA Ace Gold (2CuMt. Under Body Tipper)

Water Tanker