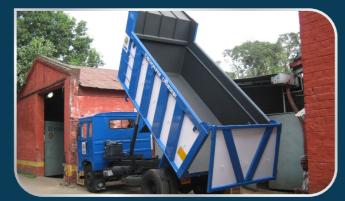

# INDUSTRIES

THE HIGH PERFORMANCE RANGE

Sandwiched Scow Body (Front End Tipper Body)
With Rock Breaker using HYVA Hydraulic Kit

Box Type Tipper Body (under body tipper) with Canopy

Tipper on TATA Ace Gold (2CuMt. Under Body Tipper)

Sandwiched Scow Body (Front End Tipper Body) With Rock Breaker using HYVA Hydraulic Kit

Box Type Tipper Body (under body tipper) with Canopy

Tipper on TATA Ace Gold (2CuMt. Under Body Tipper)

Water Tanker