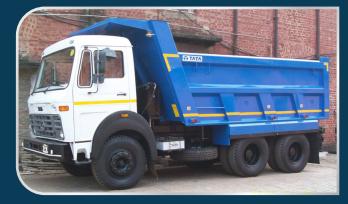

Blasting Shelter

Sandwiched Scow Type Body

Box Type Tipper Body (Front End Tipper Body) using HYVA Hydraulic Kit

WATER SPRINKLER / Dust Suppression System

Explosive Van

Box Type Tipper Body (Front End Tipper Body) using HYVA Hydraulic Kit (14CuMt. - 28CuMt.)

Box Type Tipper Body (under body tipper) without Canopy

Doorstep Diesel Delivery (3KL,4KL,6KL DIESEL BOWSER )

Blasting Shelter