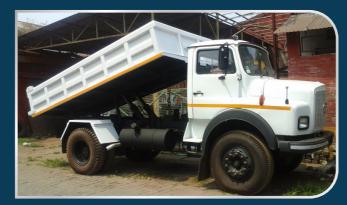

# INDUSTRIES

THE HIGH PERFORMANCE RANGE

Sandwiched Scow Body (Front End Tipper Body)
With Rock Breaker using HYVA Hydraulic Kit

Box Type Tipper Body (under body tipper) with Canopy

Tipper on TATA Ace Gold (2CuMt. Under Body Tipper)

Sandwiched Scow Body (Front End Tipper Body) With Rock Breaker using HYVA Hydraulic Kit

Box Type Tipper Body (under body tipper) with Canopy

Tipper on TATA Ace Gold (2CuMt. Under Body Tipper)

Water Tanker