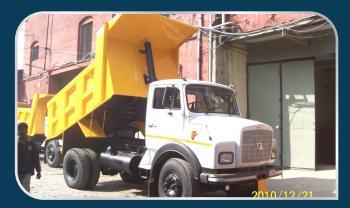

# INDUSTRIES

THE HIGH PERFORMANCE RANGE

Sandwiched Scow Body (Front End Tipper Body)
With Rock Breaker using HYVA Hydraulic Kit

Box Type Tipper Body (under body tipper) with Canopy

Tipper on TATA Ace Gold (2CuMt. Under Body Tipper)

Sandwiched Scow Body (Front End Tipper Body) With Rock Breaker using HYVA Hydraulic Kit

Box Type Tipper Body (under body tipper) with Canopy

Tipper on TATA Ace Gold (2CuMt. Under Body Tipper)

Water Tanker