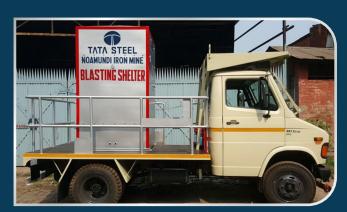

Blasting Shelter

Sandwiched Scow Type Body

Box Type Tipper Body (Front End Tipper Body) using HYVA Hydraulic Kit

WATER SPRINKLER / Dust Suppression System

Explosive Van

Box Type Tipper Body (Front End Tipper Body) using HYVA Hydraulic Kit (14CuMt. - 28CuMt.)

Box Type Tipper Body (under body tipper) without Canopy

Doorstep Diesel Delivery (3KL,4KL,6KL DIESEL BOWSER )

Blasting Shelter