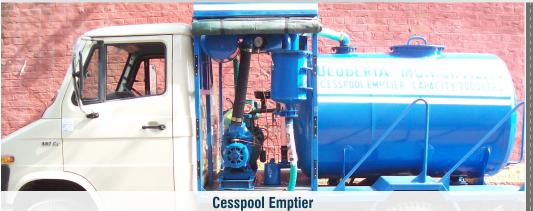

SINCE 2003
QUALITY WORK AND DELIVERY IN TIME

34/1, Bonbehari Bose Road Howrah -711101 | Mobile: +91-98301 67303 Website: www.mehrotraindustries.com | Email: info@mehrotraindustries.com





Sandwiched Scow Body (Front End Tipper Body) With Rock Breaker using HYVA Hydraulic Kit



Box Type Tipper Body (under body tipper) with Canopy



Tipper on TATA Ace Gold (2CuMt. Under Body Tipper)



Water Tanker



Box Type Tipper Body (Front End Tipper Body) using HYVA Hydraulic Kit (14CuMt. - 28CuMt.)



Box Type Tipper Body (under body tipper) without Canopy



Doorstep Diesel Delivery (3KL,4KL,6KL DIESEL BOWSER )



Blasting Shelter



Sandwiched Scow Type Body



Box Type Tipper Body (Front End Tipper Body) using HYVA Hydraulic Kit



WATER SPRINKLER / Dust Suppression System



Explosive Van









Wild Life Rescue Van