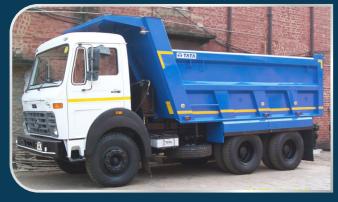

Blasting Shelter

Sandwiched Scow Type Body

Box Type Tipper Body (Front End Tipper Body) using HYVA Hydraulic Kit

WATER SPRINKLER / Dust Suppression System

Explosive Van

Box Type Tipper Body (Front End Tipper Body) using HYVA Hydraulic Kit (14CuMt. - 28CuMt.)

Box Type Tipper Body (under body tipper) without Canopy

Doorstep Diesel Delivery (3KL,4KL,6KL DIESEL BOWSER )

Blasting Shelter

Sandwiched Scow Type Body

Box Type Tipper Body (Front End Tipper Body) using HYVA Hydraulic Kit

WATER SPRINKLER / Dust Suppression System

Explosive Van

Wild Life Rescue Van